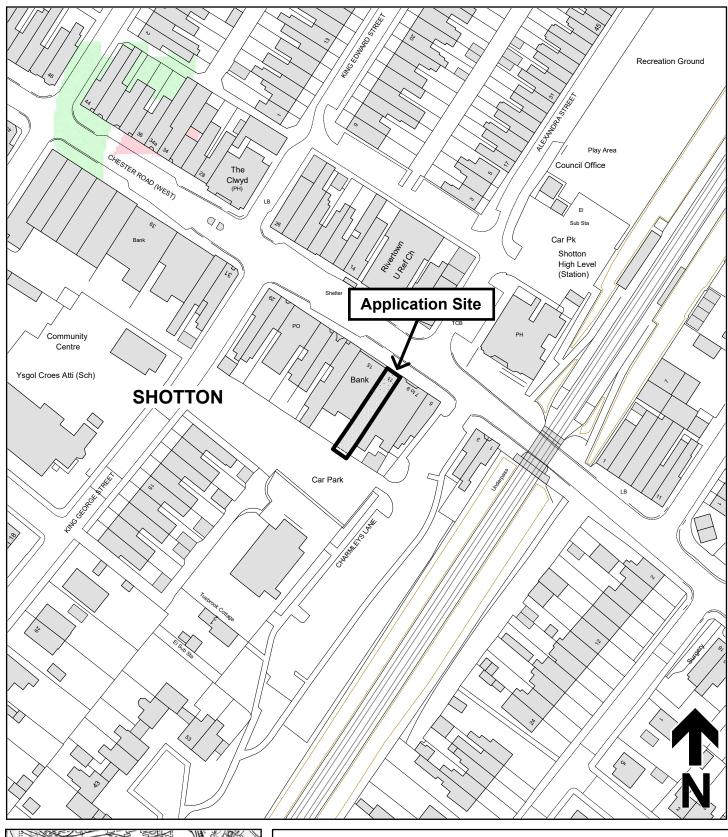

## Legend

Planning Application Site

Adopted Flintshire Unitary Development Plan Settlement Boundary This plan is based on Ordnance Survey Material with the permission of the Controller of Her Majesty's Stationery Office. © Crown Copyright Unauthorised reproduction infringes Crown Copyright and may lead to prosecution or civil proceedings. Licence number: 100023386.
Flintshire County Council, 2022.

Map Scale 1:1250

OS Map ref SJ 3068

Planning Application 063778